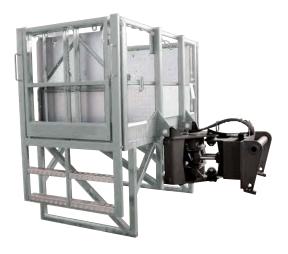

## RAISED EXPANDABLE PLATFORM

- Maximum safety in people lifting.
- 55cm raised for improved work efficiency under roff tops or in tunnels.
- Legally approved for 3 people. (platform capacity includes 3 people).

|                                            | Raised platform 2.25-4m |
|--------------------------------------------|-------------------------|
| Platform capacity (including workers) (kg) | 365                     |
| Working width (m)                          | 2.25/4                  |
| Slewing                                    | +/- 90°                 |
| Number of people (legally approved)        | 3                       |
| Weight (kg)                                | 1100                    |